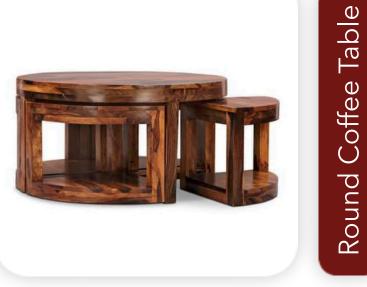

Set

- Chairs

- Bedroom Dressers

- Tables

- Shoe Rack

- Kitchen Furniture

- Desks

- Bookshelf

- Beds

- Stool

- Poolside Furniture

- Infant Bed

- Credenza

- Arabic Divan Sofa

# Solidwood Chairs











Foster Chair



Mission Back



## Classic Chairs

## Classic Dining Table

A typical Arabian Dining Set for Homes and Outdoors.



#### Side Board



Modern Chairs

Modern Dining Table



#### Traditional Rocking Chair

Old fashioned, but is extremely comfortable. Enjoy the gentle and calming rocking sensation.

#### Storage Bed

Simplicity & subtle sophistication with clean lines.





#### Bedroom Furniture







## Poster Bed Designs





## Night Stand

Storage, style and lights you love.



#### Modern Bed

A low-height, zero storage bed for the minimalists.

















## Side Boards Designs













## Wardrobes





#### Night Stand



#### Minimalist Bed

#### Scandinavian Wardrobe

Sleek, simple and perfect for our friends in love with the Scandinavian culture.





## TV Cabinets





#### Storage Bed

Large height and width giving you a bigger storage space with the same comfort.

## Night Stand

Storage, style and lights you love!





## Home Bar Furniture







Corner Bookshelf



## Bookshelves









With best-in-class infrastructure at the core of Industrial Area Churu & highly skilled workforce including best designers from IIT Bombay - you demand - and we deliver.





www.churuudyog.com



+91 94140 83961

#### Certifications







Manufacturing Facility G-1/20,21, Road No. 01, RICCO Industrial Area, Churu - 331001, Rajasthan