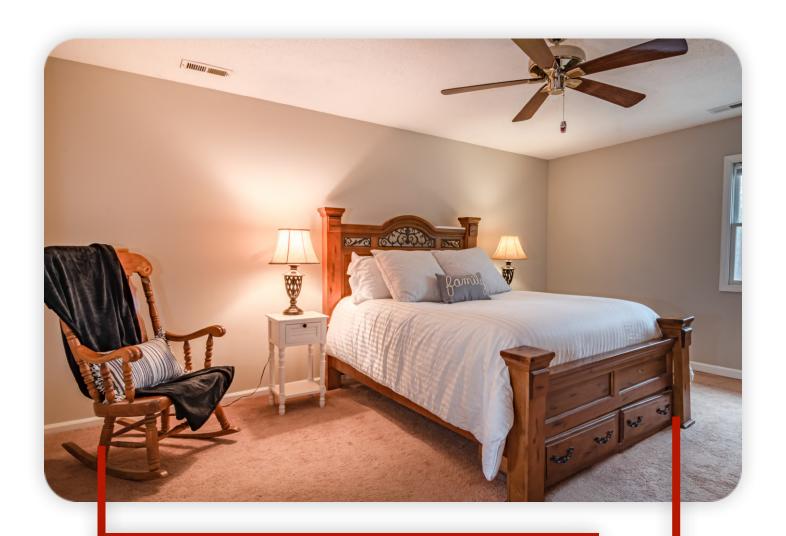

#### Traditional Rocking Chair

Old fashioned, but is extremely comfortable. Enjoy the gentle and calming rocking sensation.