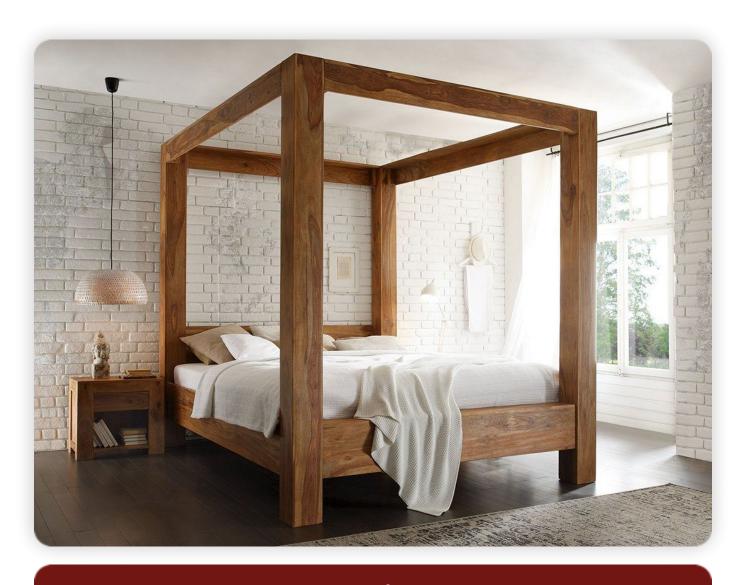

-----|
| _ | Ward | $r \cap$ | nds |
|   | vvai | a 1 🔾    | ひしつ |

- Sofa

- Ottoman

- Home Bar

- Coffee Table

- TV Cabinet

- Sideboard

Night Stand

- Dining Set

- Chairs

- Bedroom Dressers

- Tables

- Shoe Rack

- Kitchen Furniture

- Desks

- Bookshelf

- Beds

- Stool

- Poolside Furniture

- Infant Bed

- Credenza

- Arabic Divan Sofa

# Solidwood Chairs











Foster Chair



Mission Back



## Classic Chairs

## Classic Dining Table

A typical Arabian Dining Set for Homes and Outdoors.



#### Side Board



Modern Chairs

Modern Dining Table



#### Traditional Rocking Chair

Old fashioned, but is extremely comfortable. Enjoy the gentle and calming rocking sensation.

#### Storage Bed

Simplicity & subtle sophistication with clean lines.





#### Bedroom Furniture







## Poster Bed Designs





## Night Stand

Storage, style and lights you love.



#### Modern Bed

A low-height, zero storage bed for the minimalists.

















## Side Boards Designs













## Wardrobes





#### Night Stand



#### Minimalist Bed

#### Scandinavian Wardrobe

Sleek, simple and perfect for our friends in love with the Scandinavian culture.





## TV Cabinets





#### Storage Bed

Large height and width giving you a bigger storage space with the same comfort.

## Night Stand

Storage, style and lights you love!





## Home Bar Furniture







Corner Bookshelf



## Bookshelves









With best-in-class infrastructure at the core of Industrial Area Churu & highly skilled workforce including best designers from IIT Bombay - you demand - and we deliver.