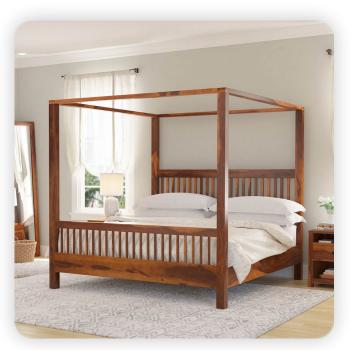

$ | nds |
|   | vvai | a 1 🔾    | ひしつ |

- Sofa

- Ottoman

- Home Bar

- Coffee Table

- TV Cabinet

- Sideboard

Night Stand

- Dining Set

- Chairs

- Bedroom Dressers

- Tables

- Shoe Rack

- Kitchen Furniture

- Desks

- Bookshelf

- Beds

- Stool

- Poolside Furniture

- Infant Bed

- Credenza

- Arabic Divan Sofa

# Solidwood Chairs











Foster Chair



Mission Back



## Classic Chairs

## Classic Dining Table

A typical Arabian Dining Set for Homes and Outdoors.



#### Side Board



Modern Chairs

Modern Dining Table



#### Traditional Rocking Chair

Old fashioned, but is extremely comfortable. Enjoy the gentle and calming rocking sensation.

#### Storage Bed

Simplicity & subtle sophistication with clean lines.





#### Bedroom Furniture







## Poster Bed Designs





## Night Stand

Storage, style and lights you love.



#### Modern Bed

A low-height, zero storage bed for the minimalists.

















## Side Boards Designs













## Wardrobes





#### Night Stand



#### Minimalist Bed

#### Scandinavian Wardrobe

Sleek, simple and perfect for our friends in love with the Scandinavian culture.





## TV Cabinets





#### Storage Bed

Large height and width giving you a bigger storage space with the same comfort.

## Night Stand

Storage, style and lights you love!





## Home Bar Furniture







Corner Bookshelf



## Bookshelves









With best-in-class infrastructure at the core of Industrial Area Churu & highly skilled workforce including best designers from IIT Bombay - you demand - and we deliver.





www.churuudyog.com



+9