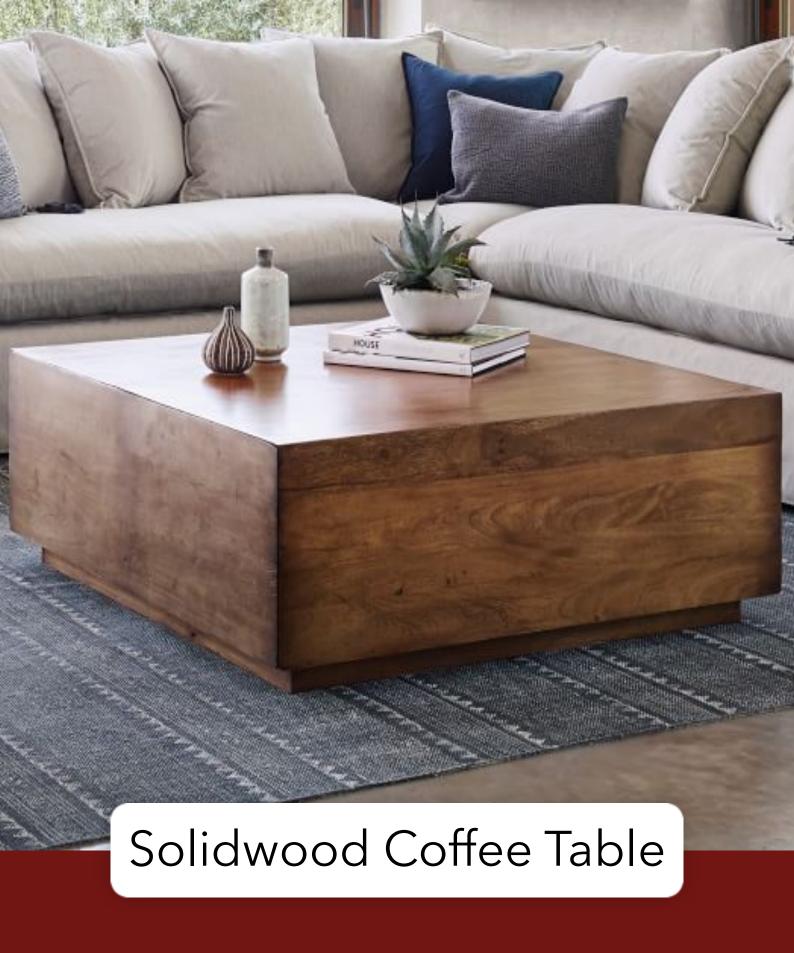

- Sofa

- Ottoman

- Home Bar

- Coffee Table

- TV Cabinet

- Sideboard

Night Stand

- Dining Set