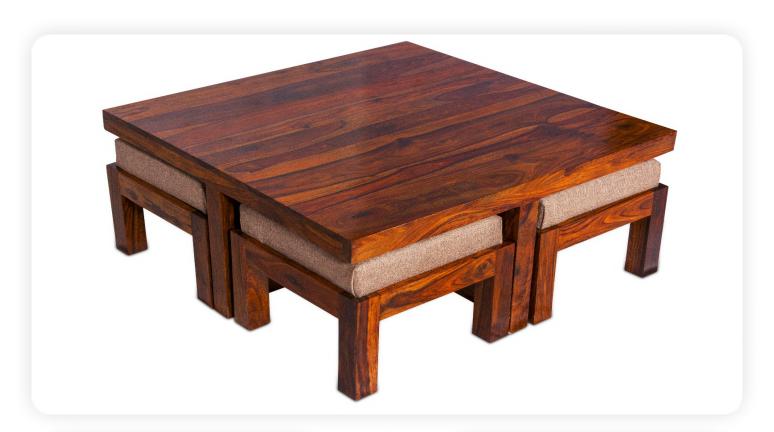

- Sofa

- Ottoman

- Home Bar

- Coffee Table

- TV Cabinet

- Sideboard

Night Stand

- Dining Set