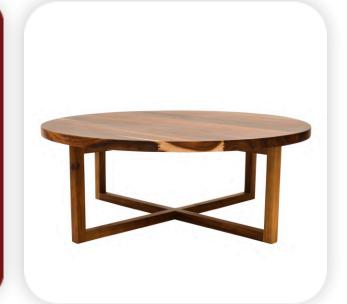

- Sofa

- Ottoman

- Home Bar

- Coffee Table

- TV Cabinet

- Sideboard

Night Stand

- Dining Set