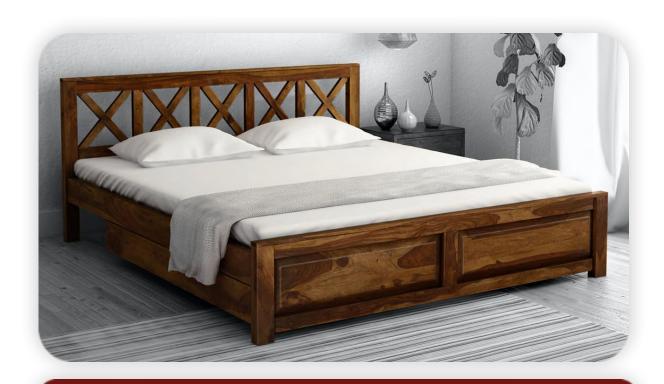

|
|---|------|----------|-----|
| _ | Ward | $r \cap$ | nds |
|   | vvai | a 1 🔾    | ひしつ |

- Sofa

- Ottoman

- Home Bar

- Coffee Table

- TV Cabinet

- Sideboard

Night Stand

- Dining Set

- Chairs

- Bedroom Dressers

- Tables

- Shoe Rack

- Kitchen Furniture

- Desks

- Bookshelf

- Beds

- Stool

- Poolside Furniture

- Infant Bed

- Credenza

- Arabic Divan Sofa

# Solidwood Chairs











Foster Chair



Mission Back



## Classic Chairs

## Classic Dining Table

A typical Arabian Dining Set for Homes and Outdoors.



#### Side Board



Modern Chairs

Modern Dining Table



#### Traditional Rocking Chair

Old fashioned, but is extremely comfortable. Enjoy the gentle and calming rocking sensation.

#### Storage Bed

Simplicity & subtle sophistication with clean lines.





#### Bedroom Furniture







## Poster Bed Designs





## Night Stand

Storage, style and lights you love.



#### Modern Bed

A low-height, zero storage bed for the minimalists.

















## Side Boards Designs













## Wardrobes





#### Night Stand



#### Minimalist Bed

#### Scandinavian Wardrobe

Sleek, simple and perfect for our friends in love with the Scandinavian culture.





## TV Cabinets





#### Storage Bed

Large height and width giving you a bigger storage space with the same comfort.

## Night Stand

Storage, style and lights you love!





## Home Bar Furniture







Corner Bookshelf



## Bookshelves









With best-in-class infrastructure at the core of Industrial Area Churu & highly skilled workforce including best designers from IIT Bombay - y