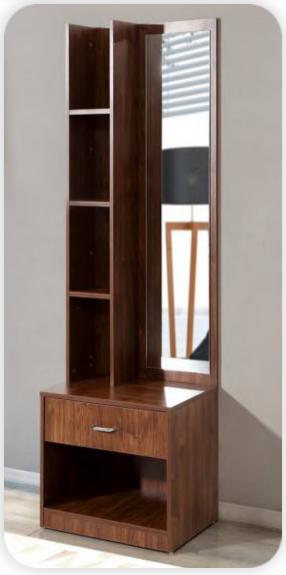

-|-----|
| _ | Ward | $r \cap$ | nds |
|   | vvai | a 1 🔾    | ひしつ |

- Sofa

- Ottoman

- Home Bar

- Coffee Table

- TV Cabinet

- Sideboard

Night Stand

- Dining Set

- Chairs

- Bedroom Dressers

- Tables

- Shoe Rack

- Kitchen Furniture

- Desks

- Bookshelf

- Beds

- Stool

- Poolside Furniture

- Infant Bed

- Credenza

- Arabic Divan Sofa

# Solidwood Chairs











Foster Chair



Mission Back



## Classic Chairs

## Classic Dining Table

A typical Arabian Dining Set for Homes and Outdoors.



#### Side Board



Modern Chairs

Modern Dining Table



#### Traditional Rocking Chair

Old fashioned, but is extremely comfortable. Enjoy the gentle and calming rocking sensation.

#### Storage Bed

Simplicity & subtle sophistication with clean lines.





#### Bedroom Furniture







## Poster Bed Designs





## Night Stand

Storage, style and lights you love.



#### Modern Bed

A low-height, zero storage bed for the minimalists.

















## Side Boards Designs













## Wardrobes





#### Night Stand



#### Minimalist Bed

#### Scandinavian Wardrobe

Sleek, simple and perfect for our friends in love with the Scandinavian culture.





## TV Cabinets





#### Storage Bed

Large height and width giving you a bigger storage space with the same comfort.

## Night Stand

Storage, style and lights you love!





## Home Bar Furniture







Corner Bookshelf



## Bookshelves









With best-in-class infrastructure at the core of Industrial Area Churu & highly skilled workforce including best designers from IIT Bombay - you demand - and we deliver.