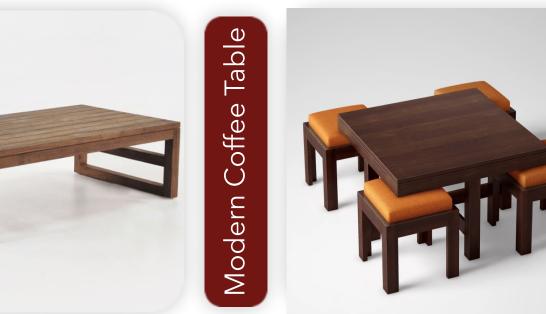

- Sofa

- Ottoman

- Home Bar

- Coffee Table

- TV Cabinet

- Sideboard

Night Stand

- Dining Set