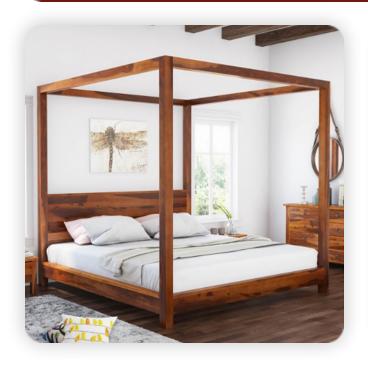

ap$ | nds |
|   | vvai | a 1 🔾    | ひしつ |

- Sofa

- Ottoman

- Home Bar

- Coffee Table

- TV Cabinet

- Sideboard

Night Stand

- Dining Set

- Chairs

- Bedroom Dressers

- Tables

- Shoe Rack

- Kitchen Furniture

- Desks

- Bookshelf

- Beds

- Stool

- Poolside Furniture

- Infant Bed

- Credenza

- Arabic Divan Sofa

# Solidwood Chairs











Foster Chair



Mission Back



## Classic Chairs

## Classic Dining Table

A typical Arabian Dining Set for Homes and Outdoors.



#### Side Board



Modern Chairs

Modern Dining Table



#### Traditional Rocking Chair

Old fashioned, but is extremely comfortable. Enjoy the gentle and calming rocking sensation.

#### Storage Bed

Simplicity & subtle sophistication with clean lines.





#### Bedroom Furniture







## Poster Bed Designs





## Night Stand

Storage, style and lights you love.



#### Modern Bed

A low-height, zero storage bed for the minimalists.

















## Side Boards Designs













## Wardrobes





#### Night Stand



#### Minimalist Bed

#### Scandinavian Wardrobe

Sleek, simple and perfect for our friends in love with the Scandinavian culture.





## TV Cabinets





#### Storage Bed

Large height and width giving you a bigger storage space with the same comfort.

## Night Stand

Storage, style and lights you love!





## Home Bar Furniture







Corner Bookshelf



## Bookshelves









With best-in-class infrastructure at the core of Industrial Area Churu & highly skilled workforce including best designers from IIT Bombay - you demand - and we deliver.





www.churuudyog.com